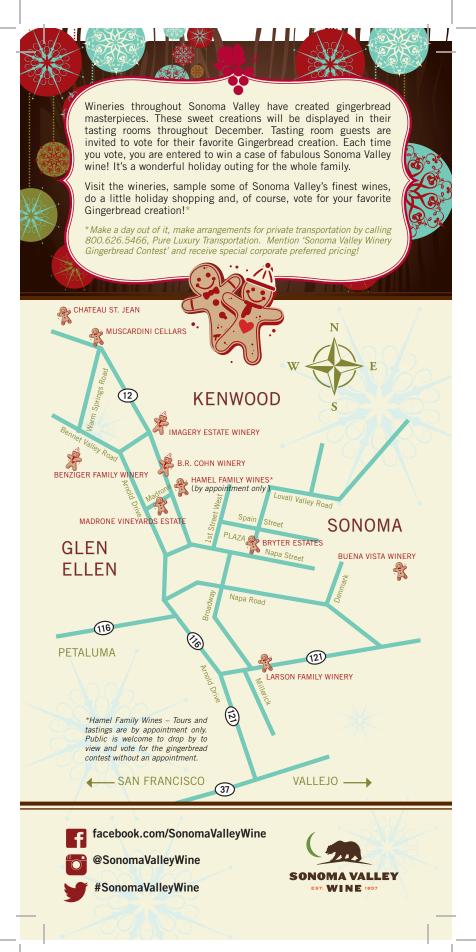

# BENZIGER FAMILY WINERY

1883 London Ranch Road, Glen Ellen

### **B.R. COHN WINERY**

15000 Sonoma Highway, Glen Ellen

#### **BRYTER ESTATES**

25 East Napa Street, Suite E, Sonoma Plaza

## **BUENA VISTA WINERY**

18000 Old Winery Road, Sonoma

## CHATEAU ST. JEAN

8555 Sonoma Highway, Kenwood

#### HAMEL FAMILY WINES\*

15401 Sonoma Highway, Sonoma (by appointment only)

#### **IMAGERY ESTATE WINERY**

1883 London Ranch Road, Glen Ellen

## LARSON FAMILY WINERY

23355 Millerick Road, Sonoma

### MADRONE VINEYARDS ESTATE

777 Madrone Road, Glen Ellen

# MUSCARDINI CELLARS

9380 Sonoma Highway, Kenwood

\*Hamel Family Wines - Tours and tastings are by appointment only. Public is welcome to drop by to view and vote for the gingerbread contest without an appointment.